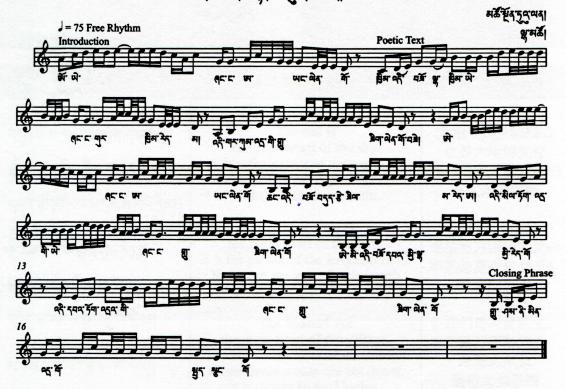

## Actual Song Text As Performed

विमन्दी के सुष्टिम मान विमन्दा

**Transcription Notes:** 

1. Musical transcription is not exact. It is a close approximation of the recorded song.

2. The song includes an introduction, the first two lines of poetic text, repeated introduction, the next four lines of text, and a closing.

3. Each line of text contains slightly different musical variation, therefore the entire song is transcribed without any repeats.

**Basic Musical Analysis:** 

1. Tonal Center is G. Tonal Formula: 108753024(5)79. Pentatonic Mode (drug skyes).

2. Phrasing is AB1B2 AB2B1 B2B1 B2. Sub-phrases are A=a1b1, B1=b2b1, B2=b3b1.