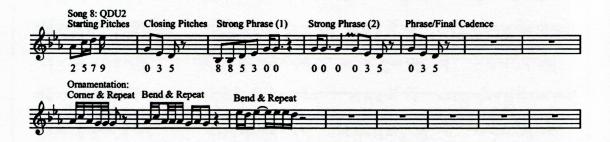

3. Each line of text contains slightly different musical variation, therefore the entire song is transcribed without any repeats.

**Basic Musical Analysis:** 

1. Tonal Center is G. Tonal Formula: 108753024(5)79. Pentatonic Mode (drug skyes).

2. Phrasing is AB1B2 AB2B1 B2B1 B2. Sub-phrases are A=a1b1, B1=b2b1, B2=b3b1.